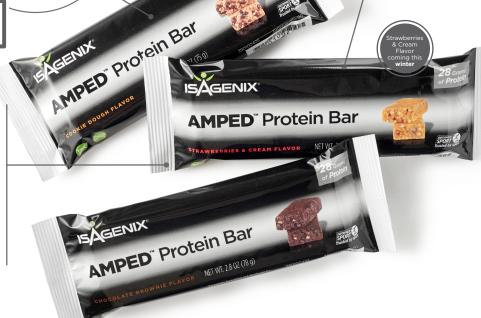

# THE PINNACLE OF **PERFORMANCE PROTEIN**

AMPED PROTEIN BAR is convenient. delicious, and designed to support both performance and muscle recovery.

# WHAT IS AMPED PROTEIN BAR?

If you are looking to support athletic performance or simply want to maintain your active lifestyle, AMPED Protein Bar can help you reach your full potential! This bar supplies the body with essential nutrients to help maximize workouts while also helping you achieve your daily protein needs.